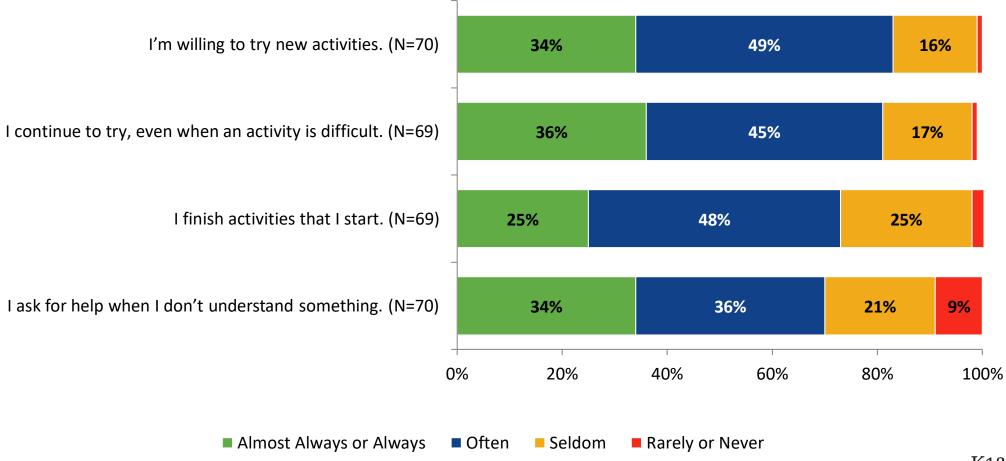

the following statement is true? Generally, I like school. (N=66)





## **Like School: Comparison Over Time**

How frequently do you feel the following statement is true? Generally, I like school.





## **Class Experience**





## **Class Experience: Comparison Over Time**





## **Student Experience**



## **Student Experience: Comparison Over Time**



## **Academic Support**





## **Academic Support: Comparison Over Time**



#### Relevance





## **Relevance: Comparison Over Time**

How frequently do you feel the following statements are true?



I see how what I'm learning in school relates to my future.

I see how subjects relate to one another.



■ 2021-2022 (N=70) ■ 2020-2021 (N=1)



## **Self-Management**





## **Self-Management: Comparison Over Time**



#### Grit





## **Grit: Comparison Over Time**



#### **Involvement**





## **Involvement: Comparison Over Time**



#### **Future Goals**





## **Future Goals: Comparison Over Time**





## **Post-High School Plans**

Which of the following best describes your plans for after high school? (N=70)





### Acceptance





## **Acceptance: Comparison Over Time**



## **Relationships with Peers**





## Relationships with Peers: Comparison Over Time





## **Perceptions of Peers**





## **Perceptions of Peers: Comparison Over Time**



## **Relationships with Adults**





## Relationships with Adults: Comparison Over Time





Follow us on Twitter: @k12insight

www.k12insight.com