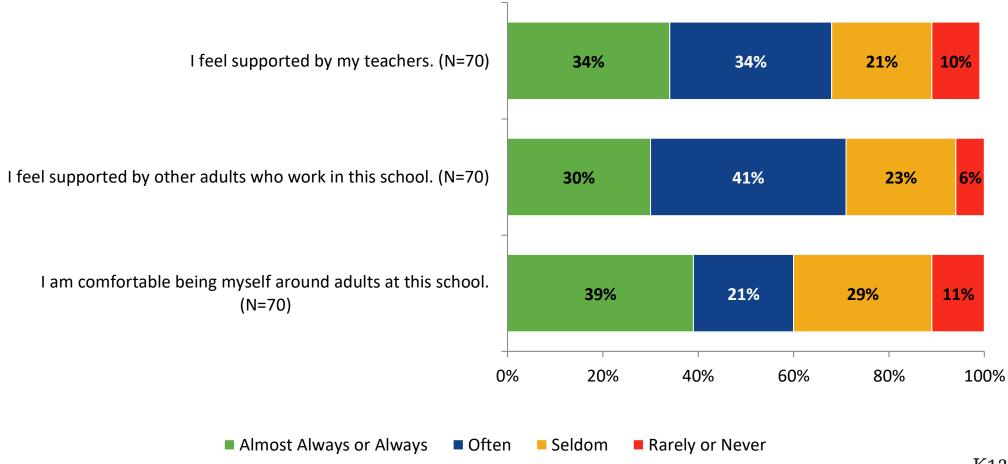

w what I'm learning in school relates to my future.

I see how subjects relate to one another.



■ 2021-2022 (N=70) ■ 2020-2021 (N=1)



## **Self-Management**





## **Self-Management: Comparison Over Time**



#### Grit





## **Grit: Comparison Over Time**



#### **Involvement**





## **Involvement: Comparison Over Time**



#### **Future Goals**





## **Future Goals: Comparison Over Time**





## **Post-High School Plans**

Which of the following best describes your plans for after high school? (N=70)





### Acceptance





## **Acceptance: Comparison Over Time**



## **Relationships with Peers**





## Relationships with Peers: Comparison Over Time





## **Perceptions of Peers**





## **Perceptions of Peers: Comparison Over Time**



## **Relationships with Adults**





## Relationships with Adults: Comparison Over Time





Follow us on Twitter: @k12insight

www.k12insight.com