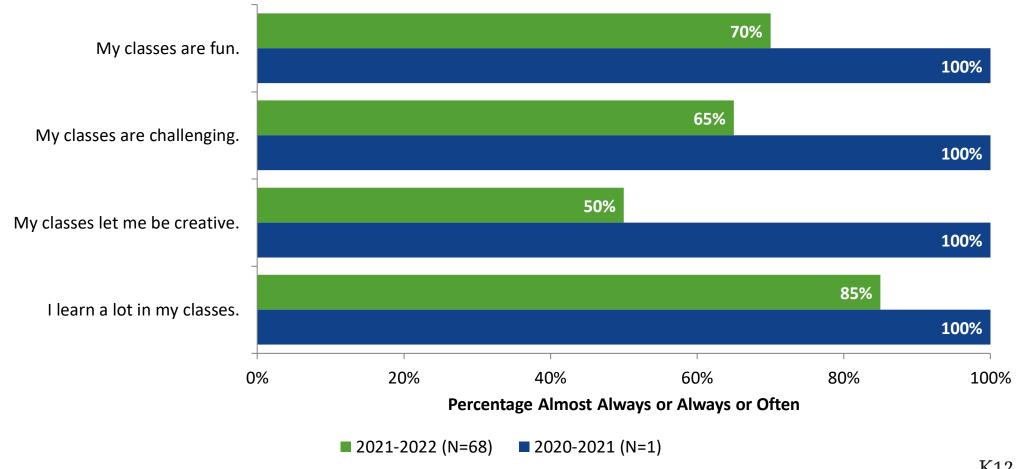

l Responses |
|---|--------------------|----------------------------------------|----------------------------|---------------|-----------------|
| S | Secondary Students | 145                                    | 70                         | 48%           | 70              |



## **Overall Engagement**





## **Overall Engagement (Continued)**





## **Overall Engagement: Comparison Over Time**





## **Overall Engagement: Comparison Over Time (Continued)**





#### **Like School**

How frequently do you feel the following statement is true? Generally, I like school. (N=66)





## **Like School: Comparison Over Time**

How frequently do you feel the following statement is true? Generally, I like school.





## **Class Experience**





## **Class Experience: Comparison Over Time**





## **Student Experience**



## **Student Experience: Comparison Over Time**



## **Academic Support**





## **Academic Support: Comparison Over Time**



#### Relevance





## **Relevance: Comparison Over Time**

How frequently do you feel the following statements are true?



I see how what I'm learning in school relates to my future.

I see how subjects relate to one another.



■ 2021-2022 (N=70) ■ 2020-2021 (N=1)



## **Self-Management**





## **Self-Management: Comparison Over Time**



#### Grit





## **Grit: Comparison Over Time**



#### **Involvement**





## **Involvement: Comparison Over Time**



#### **Future Goals**





## **Future Goals: Comparison Over Time**





## **Post-High School Plans**

Which of the following best describes your plans for after high