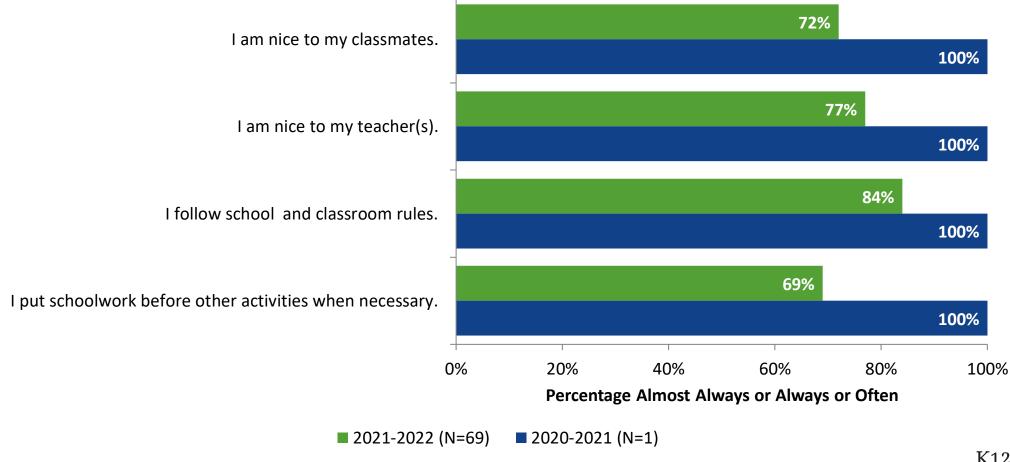

do you feel the following statement is true? Generally, I like school. (N=66)





## **Like School: Comparison Over Time**

How frequently do you feel the following statement is true? Generally, I like school.





## **Class Experience**





## **Class Experience: Comparison Over Time**





## **Student Experience**



## **Student Experience: Comparison Over Time**



## **Academic Support**





## **Academic Support: Comparison Over Time**



#### Relevance





## **Relevance: Comparison Over Time**

How frequently do you feel the following statements are true?



I see how what I'm learning in school relates to my future.

I see how subjects relate to one another.



■ 2021-2022 (N=70) ■ 2020-2021 (N=1)



## **Self-Management**





## **Self-Management: Comparison Over Time**



#### Grit





## **Grit: Comparison Over Time**



#### **Involvement**





## **Involvement: Comparison Over Time**



#### **Future Goals**





## **Future Goals: Comparison Over Time**





## **Post-High School Plans**

Which of the following best describes your plans for after high school? (N=70)





### Acceptance





## **Acceptance: Comparison Over Time**



## **Relationships with Peers**





## Relationships with Peers: Comparison Over Time





## **Perceptions of Peers**





## **Perceptions of Peers: Comparison Over Time**



## **Relationships with Adults**





## Relationships with Adults: Comparison Over Time





Follow us on Twitter: @k12insight

www.k12insight.com