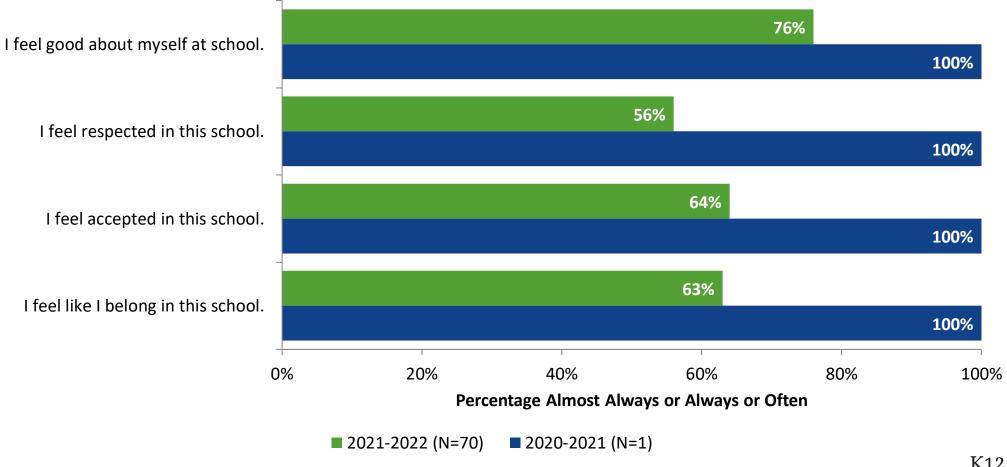

## **Academic Support**





## **Academic Support: Comparison Over Time**



#### Relevance





## **Relevance: Comparison Over Time**

How frequently do you feel the following statements are true?



I see how what I'm learning in school relates to my future.

I see how subjects relate to one another.



■ 2021-2022 (N=70) ■ 2020-2021 (N=1)



## **Self-Management**





## **Self-Management: Comparison Over Time**



#### Grit





## **Grit: Comparison Over Time**



#### **Involvement**





## **Involvement: Comparison Over Time**



#### **Future Goals**





## **Future Goals: Comparison Over Time**





## **Post-High School Plans**

Which of the following best describes your plans for after high school? (N=70)





### Acceptance





## **Acceptance: Comparison Over Time**



## **Relationships with Peers**





## Relationships with Peers: Comparison Over Time





## **Perceptions of Peers**





## **Perceptions of Peers: Comparison Over Time**



## **Relationships with Adults**





## Relationships with Adults: Comparison Over Time





Follow us on Twitter: @k12insight

www.k12insight.com