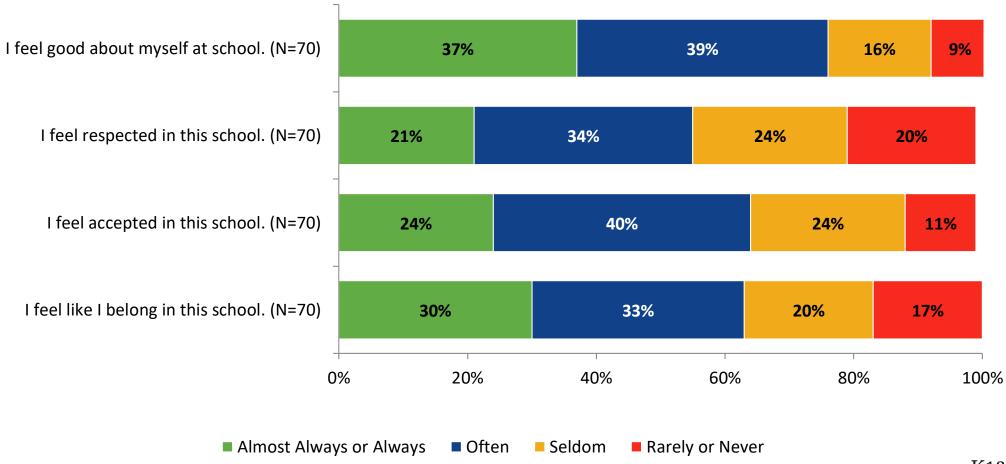

**Student Experience: Comparison Over Time**



## **Academic Support**





## **Academic Support: Comparison Over Time**



#### Relevance





## **Relevance: Comparison Over Time**

How frequently do you feel the following statements are true?



I see how what I'm learning in school relates to my future.

I see how subjects relate to one another.



■ 2021-2022 (N=70) ■ 2020-2021 (N=1)



## **Self-Management**





## **Self-Management: Comparison Over Time**



#### Grit





## **Grit: Comparison Over Time**



#### **Involvement**





## **Involvement: Comparison Over Time**



#### **Future Goals**





## **Future Goals: Comparison Over Time**





## **Post-High School Plans**

Which of the following best describes your plans for after high school? (N=70)





### Acceptance





## **Acceptance: Comparison Over Time**



## **Relationships with Peers**





## Relationships with Peers: Comparison Over Time





## **Perceptions of Peers**





## **Perceptions of Peers: Comparison Over Time**



## **Relationships with Adults**





## Relationships with Adults: Comparison Over Time





Follow us on Twitter: @k12insight

www.k12insight.com