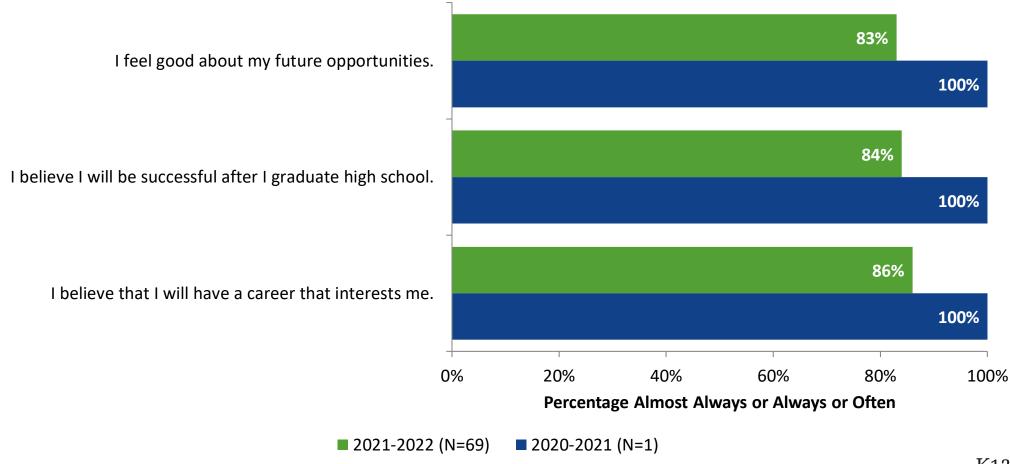

y, I like school.





## **Class Experience**





## **Class Experience: Comparison Over Time**





## **Student Experience**



## **Student Experience: Comparison Over Time**



## **Academic Support**





## **Academic Support: Comparison Over Time**



#### Relevance





## **Relevance: Comparison Over Time**

How frequently do you feel the following statements are true?



I see how what I'm learning in school relates to my future.

I see how subjects relate to one another.



■ 2021-2022 (N=70) ■ 2020-2021 (N=1)



## **Self-Management**





## **Self-Management: Comparison Over Time**



#### Grit





## **Grit: Comparison Over Time**



#### **Involvement**





## **Involvement: Comparison Over Time**



#### **Future Goals**





## **Future Goals: Comparison Over Time**





## **Post-High School Plans**

Which of the following best describes your plans for after high school? (N=70)





### Acceptance





## **Acceptance: Comparison Over Time**



## **Relationships with Peers**





## Relationships with Peers: Comparison Over Time





## **Perceptions of Peers**





## **Perceptions of Peers: Comparison Over Time**



## **Relationships with Adults**





## Relationships with Adults: Comparison Over Time





Follow us on Twitter: @k12insight

www.k12insight.com