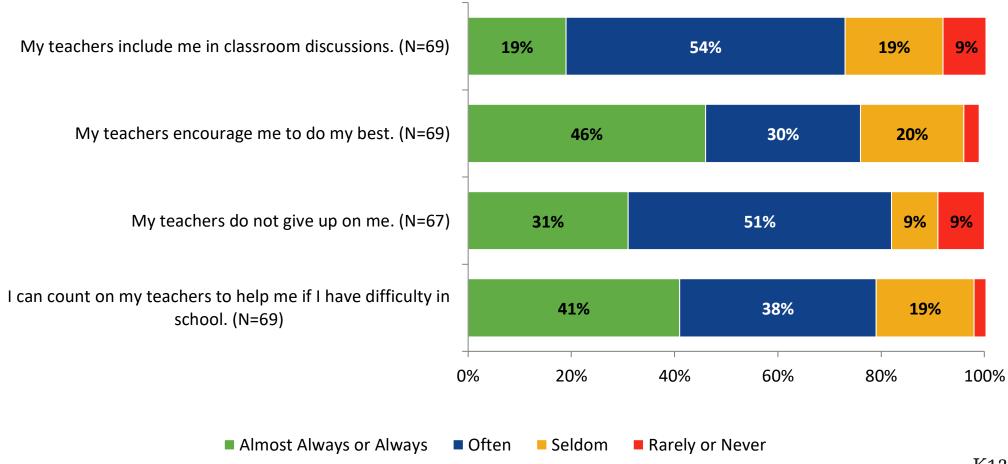

|---------------|-----------------|
| S | Secondary Students | 145                                    | 70                         | 48%           | 70              |



## **Overall Engagement**





## **Overall Engagement (Continued)**





## **Overall Engagement: Comparison Over Time**





## **Overall Engagement: Comparison Over Time (Continued)**





#### **Like School**

How frequently do you feel the following statement is true? Generally, I like school. (N=66)





## **Like School: Comparison Over Time**

How frequently do you feel the following statement is true? Generally, I like school.





## **Class Experience**





## **Class Experience: Comparison Over Time**





## **Student Experience**



## **Student Experience: Comparison Over Time**



## **Academic Support**





## **Academic Support: Comparison Over Time**



#### Relevance





## **Relevance: Comparison Over Time**

How frequently do you feel the following statements are true?



I see how what I'm learning in school relates to my future.

I see how subjects relate to one another.



■ 2021-2022 (N=70) ■ 2020-2021 (N=1)



## **Self-Management**





## **Self-Management: Comparison Over Time**



#### Grit





## **Grit: Comparison Over Time**



#### **Involvement**





## **Involvement: Comparison Over Time**



#### **Future Goals**





## **Future Goals: Comparison Over Time**





## **Post-High School Plans**

Which of the following best describes your plans for after high school? (N=70)





### Acceptance





## **Acceptance: Comparison Over Time**



## **Relationships with Pe