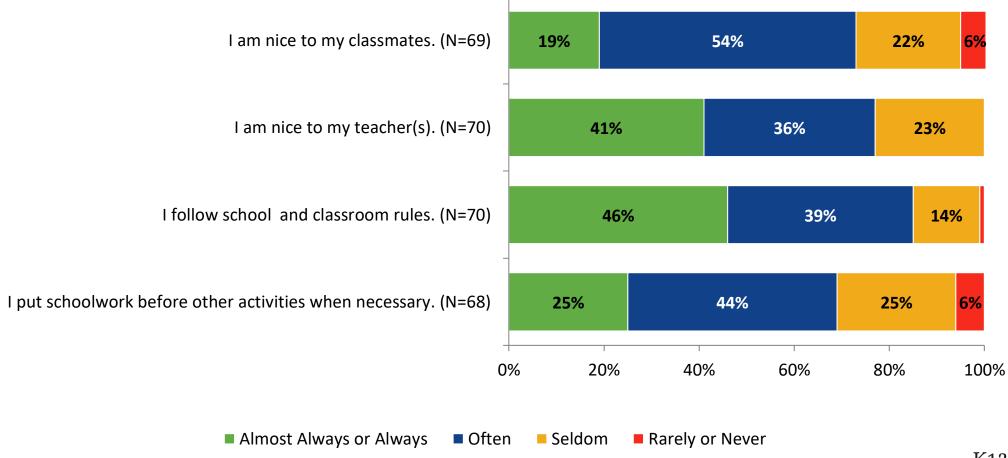

inued)**





#### **Like School**

How frequently do you feel the following statement is true? Generally, I like school. (N=66)





## **Like School: Comparison Over Time**

How frequently do you feel the following statement is true? Generally, I like school.





## **Class Experience**





## **Class Experience: Comparison Over Time**





## **Student Experience**



## **Student Experience: Comparison Over Time**



## **Academic Support**





## **Academic Support: Comparison Over Time**



#### Relevance





## **Relevance: Comparison Over Time**

How frequently do you feel the following statements are true?



I see how what I'm learning in school relates to my future.

I see how subjects relate to one another.



■ 2021-2022 (N=70) ■ 2020-2021 (N=1)



## **Self-Management**





## **Self-Management: Comparison Over Time**



#### Grit





## **Grit: Comparison Over Time**



#### **Involvement**





## **Involvement: Comparison Over Time**



#### **Future Goals**





## **Future Goals: Comparison Over Time**





## **Post-High School Plans**

Which of the following best describes your plans for after high school? (N=70)





### Acceptance





## **Acceptance: Comparison Over Time**



## **Relationships with Peers**





## Relationships with Peers: Comparison Over Time





## **Perceptions of Peers**





## **Perceptions of Peers: Comparison Over Time**



## **Relationships with Adults**





## Relationships with Adults: Comparison Over Time





Follow us on Twitter: @k12insight

www.k12insight.com