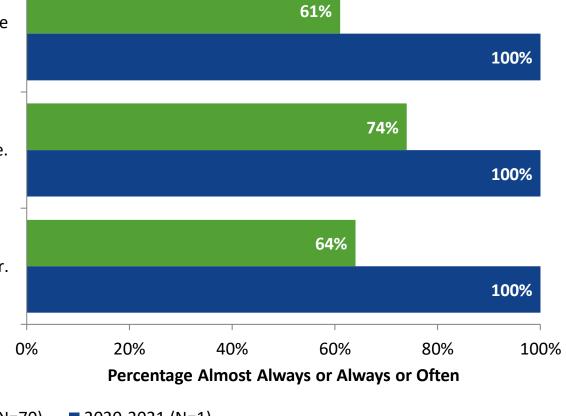

## **Relevance: Comparison Over Time**

How frequently do you feel the following statements are true?

I see how what I'm learning in school relates to my future.

I see how subjects relate to one another.

■ 2021-2022 (N=70) ■ 2020-2021 (N=1)