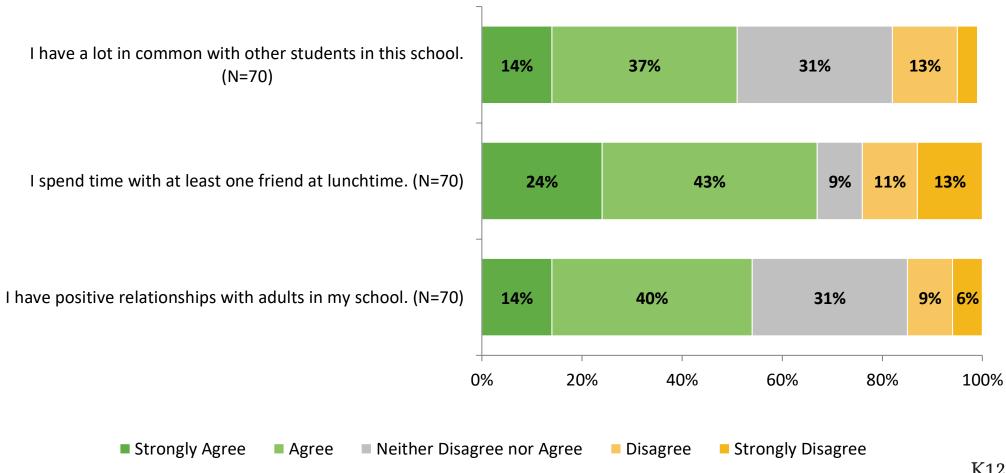

# **Student Engagement Survey for Secondary Students: Clearwater Intermediate**

Results

2021-2022 School Year



## **Participation**

|   | Responding Group   | Number of Invitations Delivered (NMax) | Number of Responses<br>(N) | Response Rate | Total Responses |
|---|--------------------|----------------------------------------|----------------------------|---------------|-----------------|
| S | Secondary Students | 145                                    | 70                         | 48%           | 70              |



## **Overall Engagement**





## **Overall Engagement (Continued)**





## **Overall Engagement: Comparison Over Time**





## **Overall Engagement: Comparison Over Time (Continued)**





#### **Like School**

How frequently do you feel the following statement is true? Generally, I like school. (N=66)





## **Like School: Comparison Over Time**

How frequently do you feel the following statement is true? Generally, I like school.





## **Class Experience**





## **Class Experience: Comparison Over Time**





## **Student Experience**



## **Student Experience: Comparison Over Time**



## **Academic Support**





## **Academic Support: Comparison Over Time**



#### Relevance





## **Relevance: Comparison Over Time**

How frequently do you feel the following statements are true?



I see how what I'm learning in school relates to my future.

I