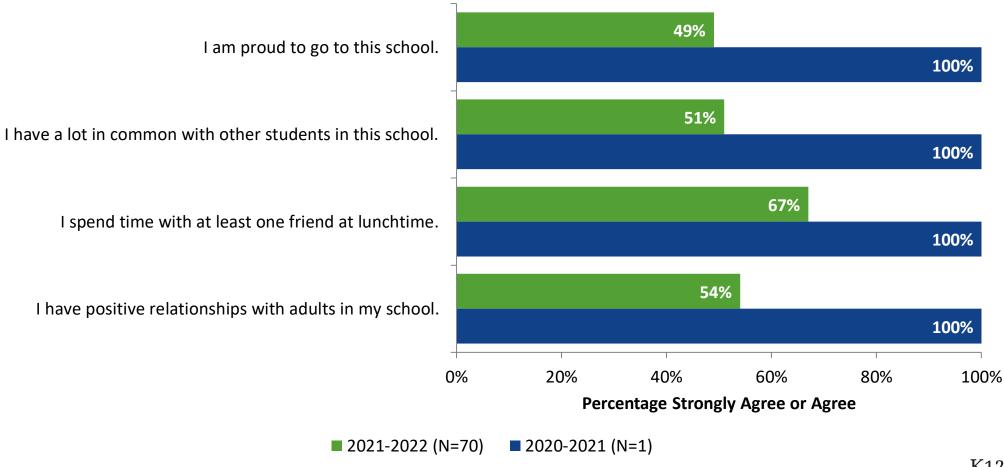

## Relationships with Adults: Comparison Over Time

Follow us on Twitter: @k12insight

www.k12insight.com