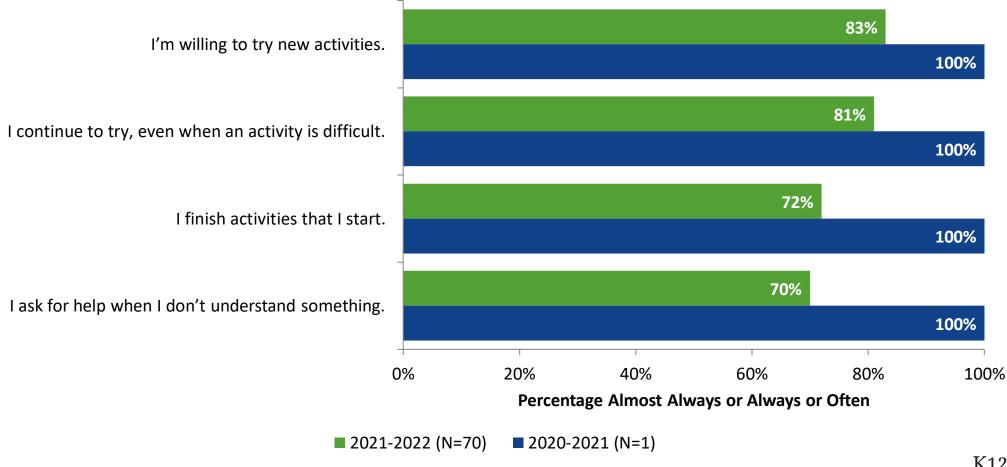

lly, I like school. (N=66)





## **Like School: Comparison Over Time**

How frequently do you feel the following statement is true? Generally, I like school.





## **Class Experience**





## **Class Experience: Comparison Over Time**





## **Student Experience**



## **Student Experience: Comparison Over Time**



## **Academic Support**





## **Academic Support: Comparison Over Time**



#### Relevance





## **Relevance: Comparison Over Time**

How frequently do you feel the following statements are true?



I see how what I'm learning in school relates to my future.

I see how subjects relate to one another.



■ 2021-2022 (N=70) ■ 2020-2021 (N=1)



## **Self-Management**





## **Self-Management: Comparison Over Time**



#### Grit





## **Grit: Comparison Over Time**



#### **Involvement**





## **Involvement: Comparison Over Time**



#### **Future Goals**





## **Future Goals: Comparison Over Time**





## **Post-High School Plans**

Which of the following best describes your plans for after high school? (N=70)





### Acceptance





## **Acceptance: Comparison Over Time**



## **Relationships with Peers**





## Relationships with Peers: Comparison Over Time





## **Perceptions of Peers**





## **Perceptions of Peers: Comparison Over Time**



## **Relationships with Adults**





## Relationships with Adults: Comparison Over Time





Follow us on Twitter: @k12insight

www.k12insight.com