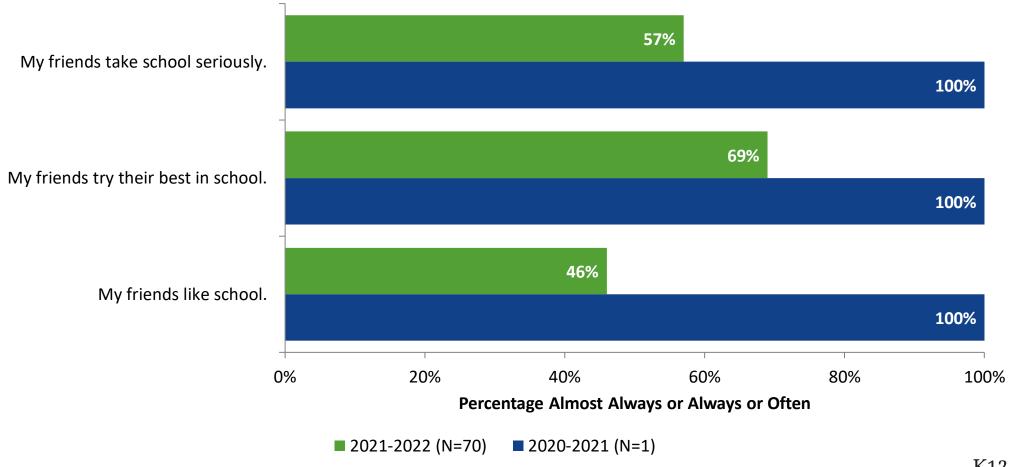

ing statements are true?



I see how what I'm learning in school relates to my future.

I see how subjects relate to one another.



■ 2021-2022 (N=70) ■ 2020-2021 (N=1)



## **Self-Management**





## **Self-Management: Comparison Over Time**



#### Grit





## **Grit: Comparison Over Time**



#### **Involvement**





## **Involvement: Comparison Over Time**



#### **Future Goals**





## **Future Goals: Comparison Over Time**





## **Post-High School Plans**

Which of the following best describes your plans for after high school? (N=70)





### Acceptance





## **Acceptance: Comparison Over Time**



## **Relationships with Peers**





## Relationships with Peers: Comparison Over Time





## **Perceptions of Peers**





## **Perceptions of Peers: Comparison Over Time**



## **Relationships with Adults**





## Relationships with Adults: Comparison Over Time





Follow us on Twitter: @k12insight

www.k12insight.com