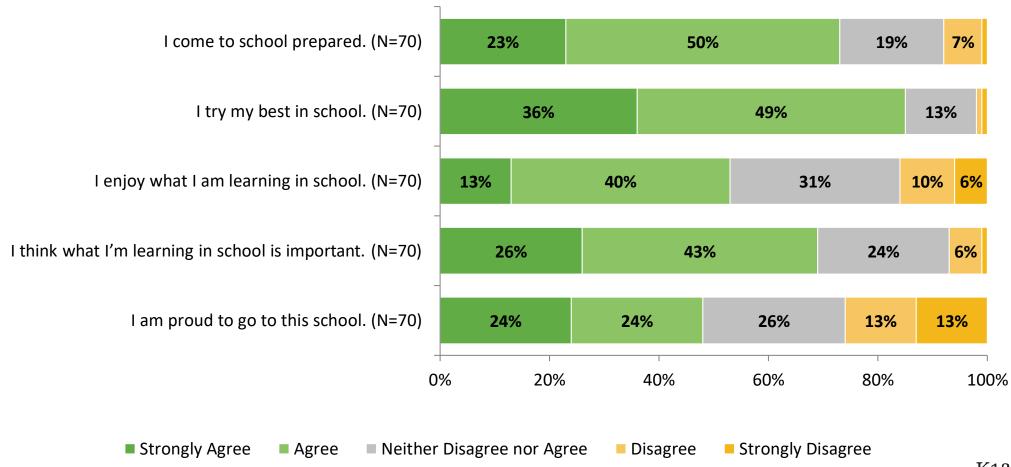

# **Student Engagement Survey for Secondary Students: Clearwater Intermediate**

Results

2021-2022 School Year



## **Participation**

|   | Responding Group   | Number of Invitations Delivered (NMax) | Number of Responses<br>(N) | Response Rate | Total Responses |
|---|--------------------|----------------------------------------|----------------------------|---------------|-----------------|
| S | Secondary Students | 145                                    | 70                         | 48%           | 70              |



## **Overall Engagement**





## **Overall Engagement (Continued)**





## **Overall Engagement: Comparison Over Time**





## **Overall Engagement: Comparison Over Time (Continued)**





#### **Like School**

How frequently do you feel the following statement is true? Generally, I like school. (N=66)





## **Like School: Comparison Over Time**

How frequently do you feel the following statement is true? Generally, I like school.





## **Class Experience**





## **Class Experience: Comparison Over Time**





## **Student Experience**



## **Student Experience: Comparison Over Time**



## **Academic Support**





## **Academic Support: Comparison Over Time**



#### Relevance





## **Relevance: Comparison Over Time**

How frequently do you feel the following statements are true?



I see how what I'm