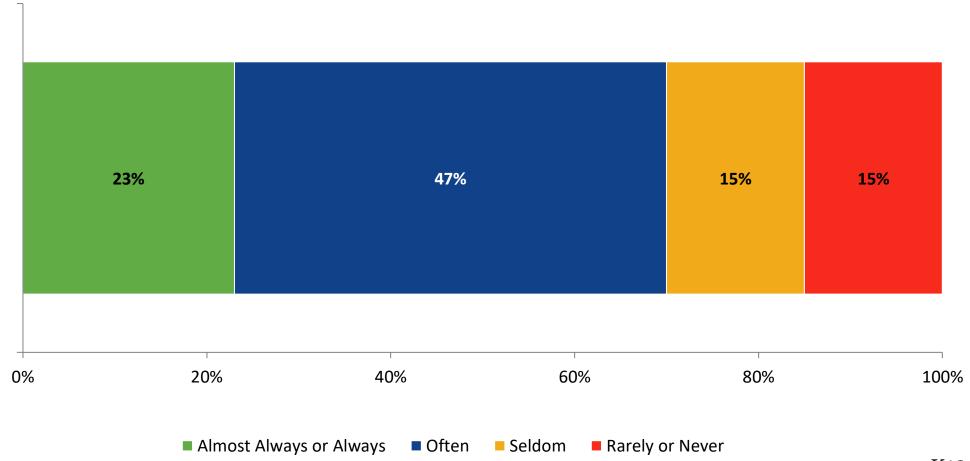

#### **Like School**

How frequently do you feel the following statement is true? Generally, I like school. (N=66)