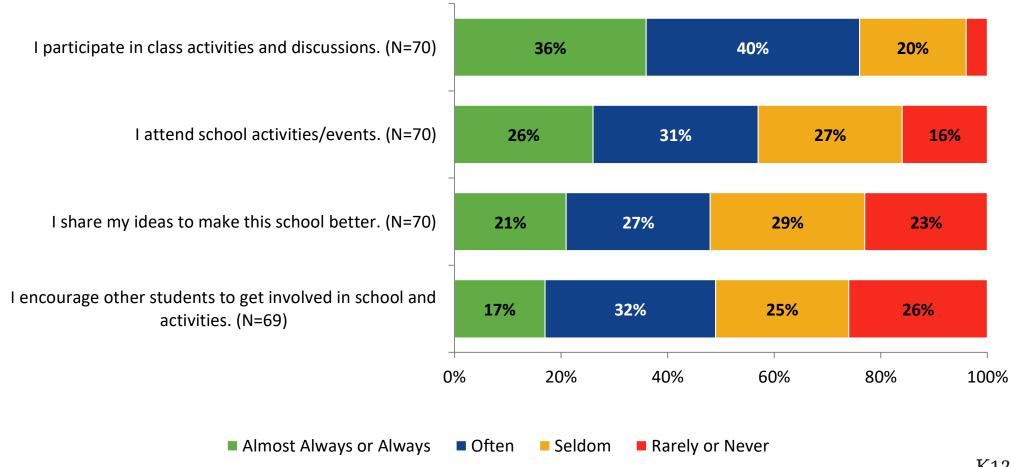

6)





## **Like School: Comparison Over Time**

How frequently do you feel the following statement is true? Generally, I like school.





## **Class Experience**





## **Class Experience: Comparison Over Time**





## **Student Experience**



## **Student Experience: Comparison Over Time**



## **Academic Support**





## **Academic Support: Comparison Over Time**



#### Relevance





## **Relevance: Comparison Over Time**

How frequently do you feel the following statements are true?



I see how what I'm learning in school relates to my future.

I see how subjects relate to one another.



■ 2021-2022 (N=70) ■ 2020-2021 (N=1)



## **Self-Management**





## **Self-Management: Comparison Over Time**



#### Grit





## **Grit: Comparison Over Time**



#### **Involvement**





## **Involvement: Comparison Over Time**



#### **Future Goals**





## **Future Goals: Comparison Over Time**





## **Post-High School Plans**

Which of the following best describes your plans for after high school? (N=70)





### Acceptance





## **Acceptance: Comparison Over Time**



## **Relationships with Peers**





## Relationships with Peers: Comparison Over Time





## **Perceptions of Peers**





## **Perceptions of Peers: Comparison Over Time**



## **Relationships with Adults**





## Relationships with Adults: Comparison Over Time





Follow us on Twitter: @k12insight

www.k12insight.com