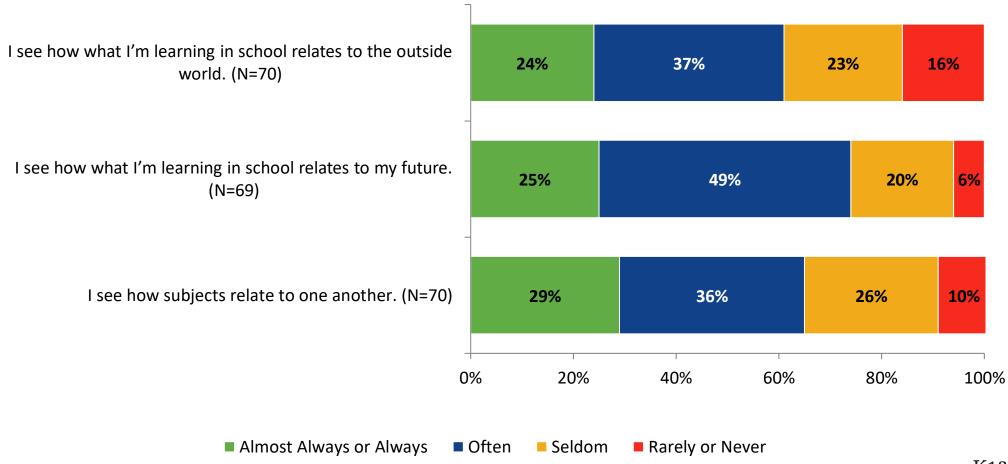

| 70                         | 48%           | 70              |



## **Overall Engagement**





## **Overall Engagement (Continued)**





## **Overall Engagement: Comparison Over Time**





## **Overall Engagement: Comparison Over Time (Continued)**





#### **Like School**

How frequently do you feel the following statement is true? Generally, I like school. (N=66)





## **Like School: Comparison Over Time**

How frequently do you feel the following statement is true? Generally, I like school.





## **Class Experience**





## **Class Experience: Comparison Over Time**





## **Student Experience**



## **Student Experience: Comparison Over Time**



## **Academic Support**





## **Academic Support: Comparison Over Time**



#### Relevance





## **Relevance: Comparison Over Time**

How frequently do you feel the following statements are true?



I see how what I'm learning in school relates to my future.

I see how subjects relate to one another.



■ 2021-2022 (N=70) ■ 2020-2021 (N=1)



## **Self-Management**





## **Self-Management: Comparison Over Time**



#### Grit





## **Grit: Comparison Over Time**



#### **Involvement**





## **Involvement: Comparison Over Time**



#### **Future Goals**





## **Future Goals: Comparison Over Time**





## **Post-High School Plans**

Which of the following best describes your plans for after high school? (N=70)





### Acceptance





## **Acceptance: Comparison Over Time**



## **Relationships with Peers**





## Relationships with Peers: Comparison Over Time





##