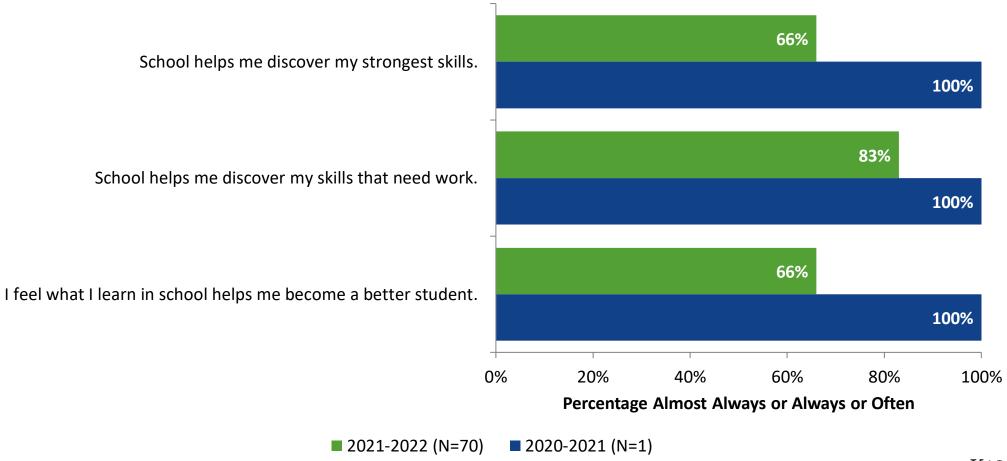

---------------------------|---------------|-----------------|
| S | Secondary Students | 145                                    | 70                         | 48%           | 70              |



## **Overall Engagement**





## **Overall Engagement (Continued)**





## **Overall Engagement: Comparison Over Time**





## **Overall Engagement: Comparison Over Time (Continued)**





#### **Like School**

How frequently do you feel the following statement is true? Generally, I like school. (N=66)





## **Like School: Comparison Over Time**

How frequently do you feel the following statement is true? Generally, I like school.





## **Class Experience**





## **Class Experience: Comparison Over Time**





## **Student Experience**



## **Student Experience: Comparison Over Time**



## **Academic Support**





## **Academic Support: Comparison Over Time**



#### Relevance





## **Relevance: Comparison Over Time**

How frequently do you feel the following statements are true?



I see how what I'm learning in school relates to my future.

I see how subjects relate to one another.



■ 2021-2022 (N=70) ■ 2020-2021 (N=1)



## **Self-Management**





## **Self-Management: Comparison Over Time**



#### Grit





## **Grit: Comparison Over Time**



#### **Involvement**





## **Involvement: Comparison Over Time**



#### **Future Goals**





## **Future Goals: Comparison Over Time**





## **Post-High School Plans**

Which of the following best describes your plans for after high school? (N=70)





### Acceptance





## **Acceptance: Comparison Over Time**