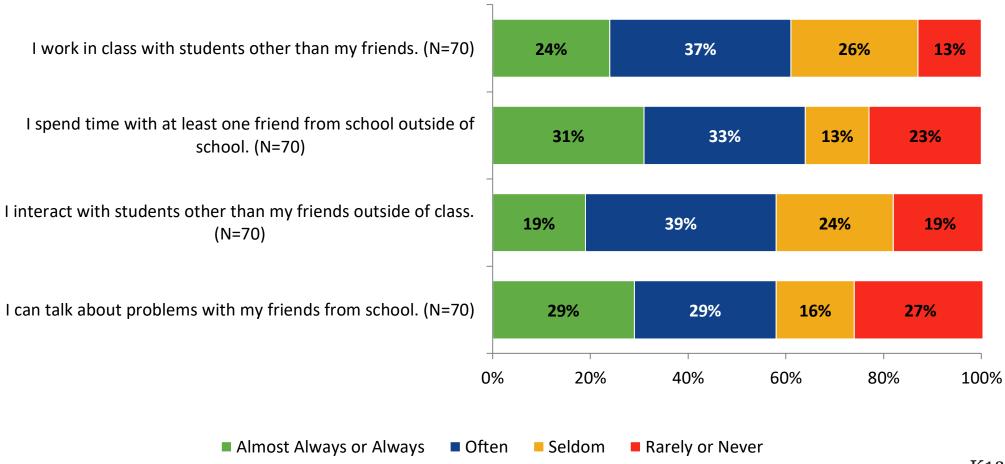

**Academic Support: Comparison Over Time**



#### Relevance





## **Relevance: Comparison Over Time**

How frequently do you feel the following statements are true?



I see how what I'm learning in school relates to my future.

I see how subjects relate to one another.



■ 2021-2022 (N=70) ■ 2020-2021 (N=1)



## **Self-Management**





## **Self-Management: Comparison Over Time**



#### Grit





## **Grit: Comparison Over Time**



#### **Involvement**





## **Involvement: Comparison Over Time**



#### **Future Goals**





## **Future Goals: Comparison Over Time**





## **Post-High School Plans**

Which of the following best describes your plans for after high school? (N=70)





### Acceptance





## **Acceptance: Comparison Over Time**



## **Relationships with Peers**





## Relationships with Peers: Comparison Over Time





## **Perceptions of Peers**





## **Perceptions of Peers: Comparison Over Time**



## **Relationships with Adults**





## Relationships with Adults: Comparison Over Time





Follow us on Twitter: @k12insight

www.k12insight.com