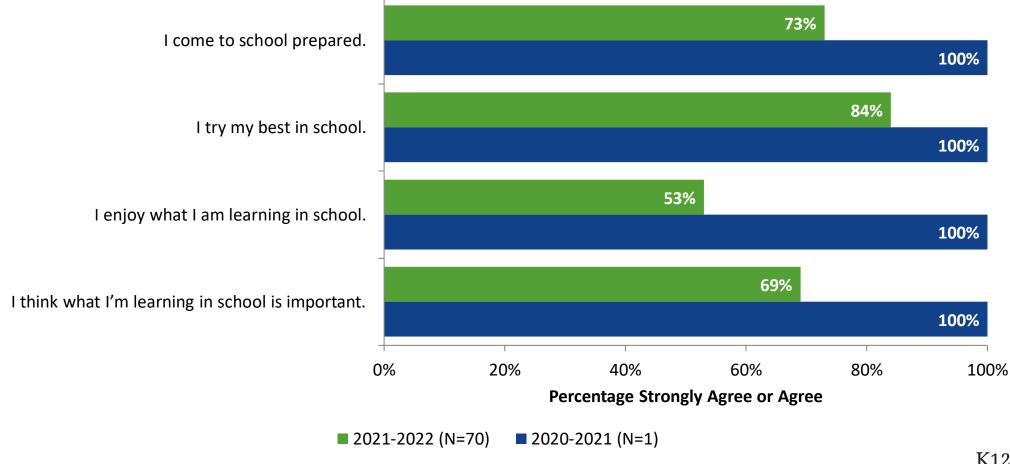

# **Student Engagement Survey for Secondary Students: Clearwater Intermediate**

Results

2021-2022 School Year



## **Participation**

|   | Responding Group   | Number of Invitations Delivered (NMax) | Number of Responses<br>(N) | Response Rate | Total Responses |
|---|--------------------|----------------------------------------|----------------------------|---------------|-----------------|
| S | Secondary Students | 145                                    | 70                         | 48%           | 70              |



## **Overall Engagement**





## **Overall Engagement (Continued)**





## **Overall Engagement: Comparison Over Time**





## **Overall Engagement: Comparison Over Time (Continued)**





#### **Like School**

How frequently do you feel the following statement is true? Generally, I like school. (N=66)





## **Like School: Comparison Over Time**

How frequently do you feel the following statement is true? Generally, I like school.





## **Class Experience**





## **Class Experience: Comparison Over Time**





## **Student Experience**



## **Student Experience: Comparison Over Time**



## **Academic Support**





## **Academic Support: Comparison Over Time**



#### Relevance





## **Relevance: Comparison Over Time**

How frequently do you feel the following statements are true?



I see how what I'm learning in school relates to my future.

I see how subjects relate to one another.



■ 2021-20