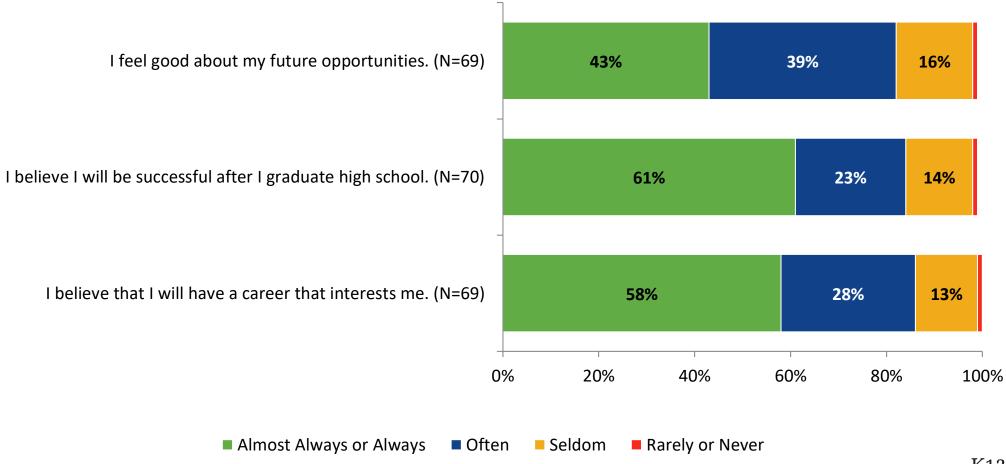

feel the following statement is true? Generally, I like school.





## **Class Experience**





## **Class Experience: Comparison Over Time**





## **Student Experience**



## **Student Experience: Comparison Over Time**



## **Academic Support**





## **Academic Support: Comparison Over Time**



#### Relevance





## **Relevance: Comparison Over Time**

How frequently do you feel the following statements are true?



I see how what I'm learning in school relates to my future.

I see how subjects relate to one another.



■ 2021-2022 (N=70) ■ 2020-2021 (N=1)



## **Self-Management**





## **Self-Management: Comparison Over Time**



#### Grit





## **Grit: Comparison Over Time**



#### **Involvement**





## **Involvement: Comparison Over Time**



#### **Future Goals**





## **Future Goals: Comparison Over Time**





## **Post-High School Plans**

Which of the following best describes your plans for after high school? (N=70)





### Acceptance





## **Acceptance: Comparison Over Time**



## **Relationships with Peers**





## Relationships with Peers: Comparison Over Time





## **Perceptions of Peers**





## **Perceptions of Peers: Comparison Over Time**



## **Relationships with Adults**





## Relationships with Adults: Comparison Over Time





Follow us on Twitter: @k12insight

www.k12insight.com