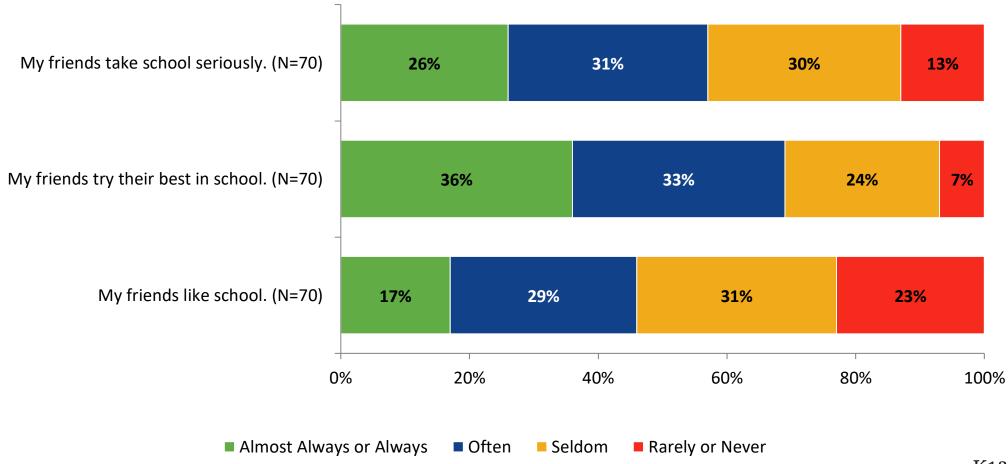

ison Over Time**

How frequently do you feel the following statements are true?



I see how what I'm learning in school relates to my future.

I see how subjects relate to one another.



■ 2021-2022 (N=70) ■ 2020-2021 (N=1)



## **Self-Management**





## **Self-Management: Comparison Over Time**



#### Grit





## **Grit: Comparison Over Time**



#### **Involvement**





## **Involvement: Comparison Over Time**



#### **Future Goals**





## **Future Goals: Comparison Over Time**





## **Post-High School Plans**

Which of the following best describes your plans for after high school? (N=70)





### Acceptance





## **Acceptance: Comparison Over Time**



## **Relationships with Peers**





## Relationships with Peers: Comparison Over Time





## **Perceptions of Peers**





## **Perceptions of Peers: Comparison Over Time**



## **Relationships with Adults**





## Relationships with Adults: Comparison Over Time





Follow us on Twitter: @k12insight

www.k12insight.com