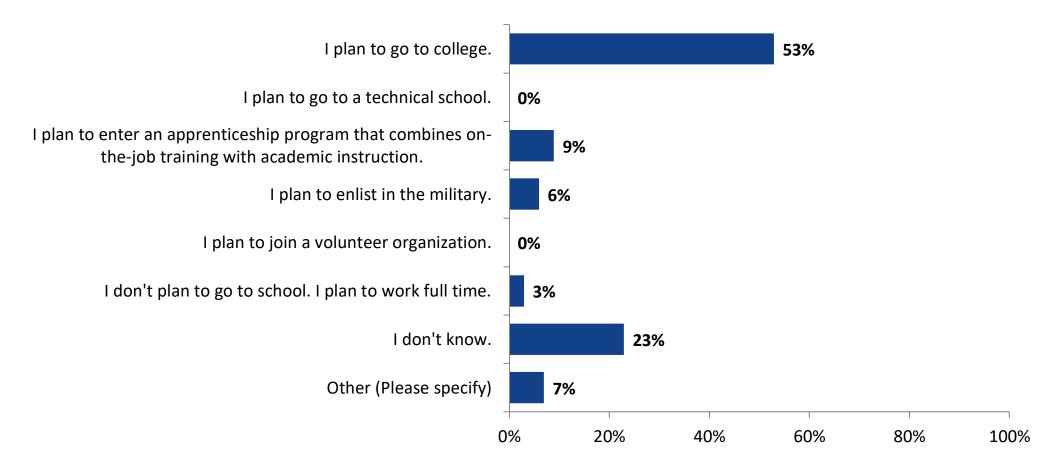

## **Post-High School Plans**

Which of the following best describes your plans for after high school? (N=70)