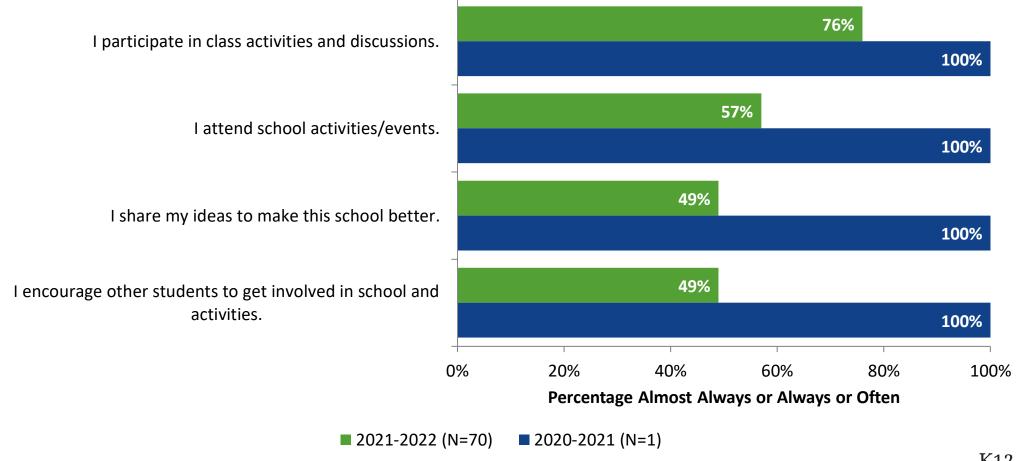

**

How frequently do you feel the following statement is true? Generally, I like school.





## **Class Experience**





## **Class Experience: Comparison Over Time**





## **Student Experience**



## **Student Experience: Comparison Over Time**



## **Academic Support**





## **Academic Support: Comparison Over Time**



#### Relevance





## **Relevance: Comparison Over Time**

How frequently do you feel the following statements are true?



I see how what I'm learning in school relates to my future.

I see how subjects relate to one another.



■ 2021-2022 (N=70) ■ 2020-2021 (N=1)



## **Self-Management**





## **Self-Management: Comparison Over Time**



#### Grit





## **Grit: Comparison Over Time**



#### **Involvement**





## **Involvement: Comparison Over Time**



#### **Future Goals**





## **Future Goals: Comparison Over Time**





## **Post-High School Plans**

Which of the following best describes your plans for after high school? (N=70)





### Acceptance





## **Acceptance: Comparison Over Time**



## **Relationships with Peers**





## Relationships with Peers: Comparison Over Time





## **Perceptions of Peers**





## **Perceptions of Peers: Comparison Over Time**



## **Relationships with Adults**





## Relationships with Adults: Comparison Over Time





Follow us on Twitter: @k12insight

www.k12insight.com