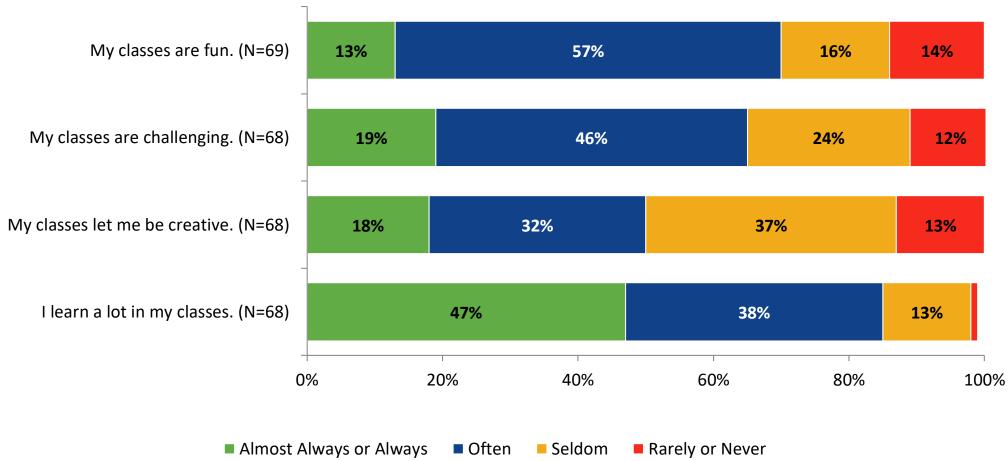

| Number of Responses<br>(N) | Response Rate | Total Responses |
|---|--------------------|----------------------------------------|----------------------------|---------------|-----------------|
| S | Secondary Students | 145                                    | 70                         | 48%           | 70              |



## **Overall Engagement**





## **Overall Engagement (Continued)**





## **Overall Engagement: Comparison Over Time**





## **Overall Engagement: Comparison Over Time (Continued)**





#### **Like School**

How frequently do you feel the following statement is true? Generally, I like school. (N=66)





## **Like School: Comparison Over Time**

How frequently do you feel the following statement is true? Generally, I like school.





## **Class Experience**





## **Class Experience: Comparison Over Time**





## **Student Experience**



## **Student Experience: Comparison Over Time**



## **Academic Support**





## **Academic Support: Comparison Over Time**



#### Relevance





## **Relevance: Comparison Over Time**

How frequently do you feel the following statements are true?



I see how what I'm learning in school relates to my future.

I see how subjects relate to one another.



■ 2021-2022 (N=70) ■ 2020-2021 (N=1)



## **Self-Management**





## **Self-Management: Comparison Over Time**



#### Grit





## **Grit: Comparison Over Time**



#### **Involvement**





## **Involvement: Comparison Over Time**



#### **Future Goals**





## **Future Goals: Comparison Over Time**





## **Post-High School Plans**

Which of the